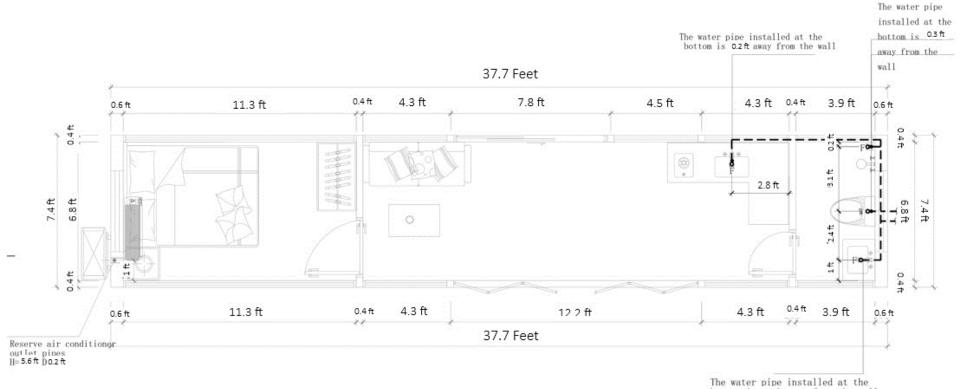

#### Water & Drainage Plan (cont.)

The water pipe installed at the bottom is 0.3 ft away from the wall