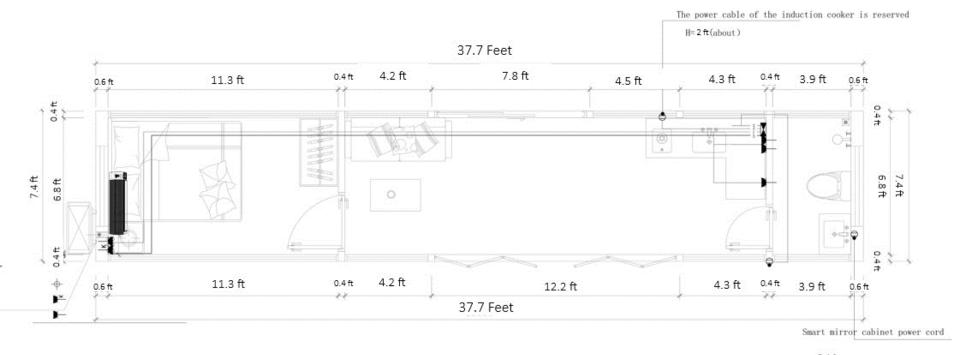

#### Water & Drainage Plan

|              | Name              |  |  |  |  |  |
|--------------|-------------------|--|--|--|--|--|
| =            | Hot water supply  |  |  |  |  |  |
|              | Cold water supply |  |  |  |  |  |
| н <b>о</b>   | Hot water pipe    |  |  |  |  |  |
| C <b>O</b>   | Cold water pipe   |  |  |  |  |  |
| F <b>O</b> — | Drain pipe        |  |  |  |  |  |
| w <b>o</b> — | Blow-off pipe     |  |  |  |  |  |

#### Water & Drainage Plan (cont.)

The water pipe installed at the bottom is 0.3 ft away from the wall