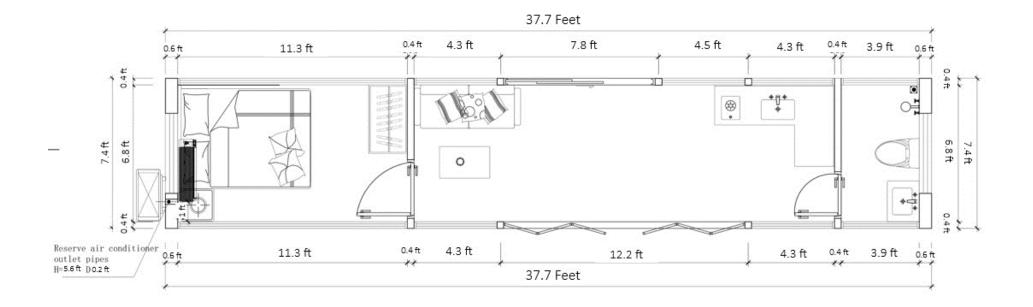

# NanoNest: Floorplan, Electrical Plan, Water & Plumbing Plan

### **Floorplan**





## **Lighting and Socket Layout**



|            | Items                               |
|------------|-------------------------------------|
| ⊕ioto      | ceiling light 110V 4000K            |
| +          | washroom light 110V 4000%           |
| )×         | air conditioner socket              |
| <b>)</b> — | US standard socket                  |
| ~          | Dual control switch                 |
| 4          | Single control switch               |
| 4.         | Dual position single control switch |
|            | Electric box 110V                   |



#### **Lighting and Socket Layout (cont.)**



|                   | Itens                               |
|-------------------|-------------------------------------|
| <del>(h</del> oto | ceiling light 110V 40008            |