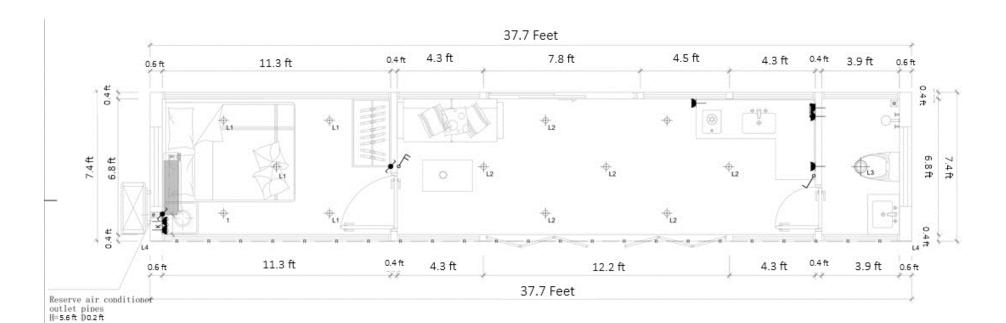

## **Lighting and Socket Layout**

|            | Items                               |
|------------|-------------------------------------|
| ⊕ioto      | ceiling light 110V 4000K            |
| +          | washroom light 110V 4000%           |
| )×         | air conditioner socket              |
| <b>)</b> — | US standard socket                  |
| ~          | Dual control switch                 |
| 4          | Single control switch               |
| 4.         | Dual position single control switch |
|            | Electric box 110V                   |

#### **Lighting and Socket Layout (cont.)**

|                   | Itens                               |
|-------------------|-------------------------------------|
| <del>(h</del> oto | ceiling light 110V 40008            |
| +                 | washroom light 110V 4000K           |
| P*                | air conditioner socket              |
| <b>)</b> —        | US standard socket                  |
| •                 | Dual control switch                 |
| 4                 | Single control switch               |
| 4                 | Dual position single control switch |
| $\vdash$          | Electric box 110V                   |

Lighting and socket layout