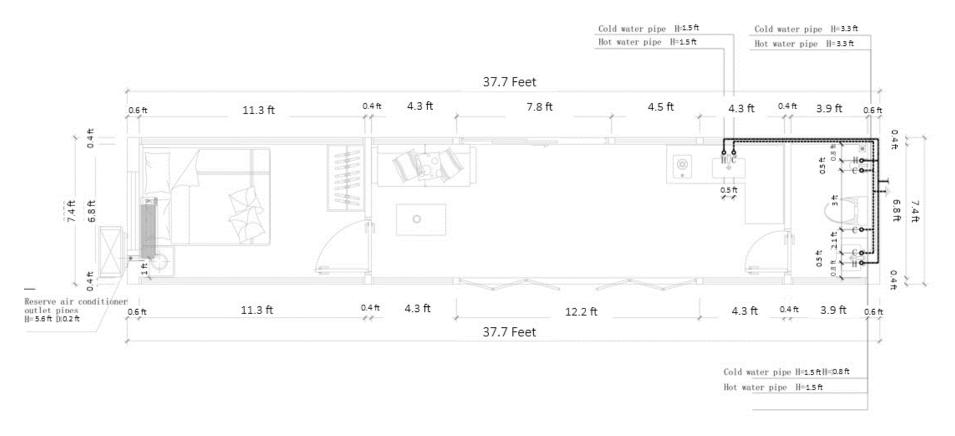

#### Water & Drainage Plan

|              | Name              |  |  |  |  |  |
|--------------|-------------------|--|--|--|--|--|
| =            | Hot water supply  |  |  |  |  |  |
|              | Cold water supply |  |  |  |  |  |
| н <b>о</b>   | Hot water pipe    |  |  |  |  |  |
| C <b>O</b>   | Cold water pipe   |  |  |  |  |  |
| F <b>O</b> — | Drain pipe        |  |  |  |  |  |
| w <b>o</b> — | Blow-off pipe     |  |  |  |  |  |