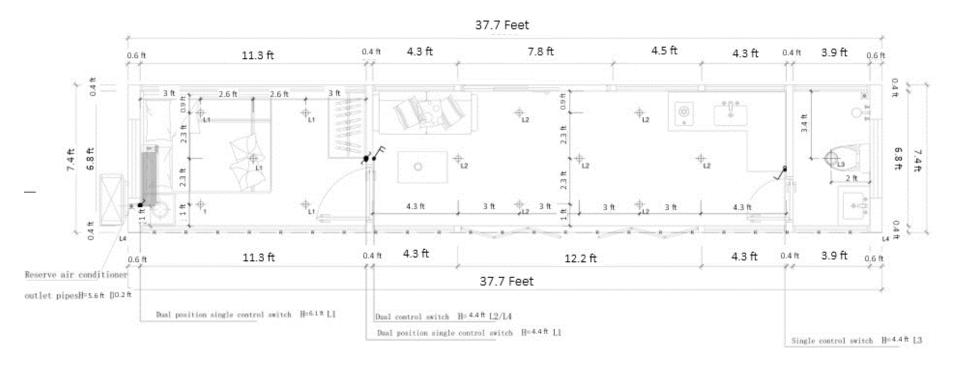

#### **Lighting and Socket Layout (cont.)**

H=5.4 ft

#### **Power Distribution Layout**

| age | DZ47LE/2P/63A                                                   | a DZ47s | N/2P/10A | BV 2x1 | .5 PVC20  | WC CC | WX1 | light            |
|-----|-----------------------------------------------------------------|---------|----------|--------|-----------|-------|-----|------------------|
|     | BV 3x10 PVC40<br>Pe=6.8KW<br>Kx=0.85<br>COSØ=0.85<br>Pjs=5.78KW | b DZ47s | N/2P/25A | BV 3x2 | 2.5 PVC20 | WC CC | WX2 | air conditioner  |
|     |                                                                 | C DZ47s | N/2P/25A | BV 3x2 | 2.5 PVC20 | WC CC | WX3 | socket           |
|     |                                                                 | d DZ47s | N/2P/40A | BV 3x4 | PVC20 W   | IC CC | WX4 | Induction cooker |

10-12 Electrical Boxes